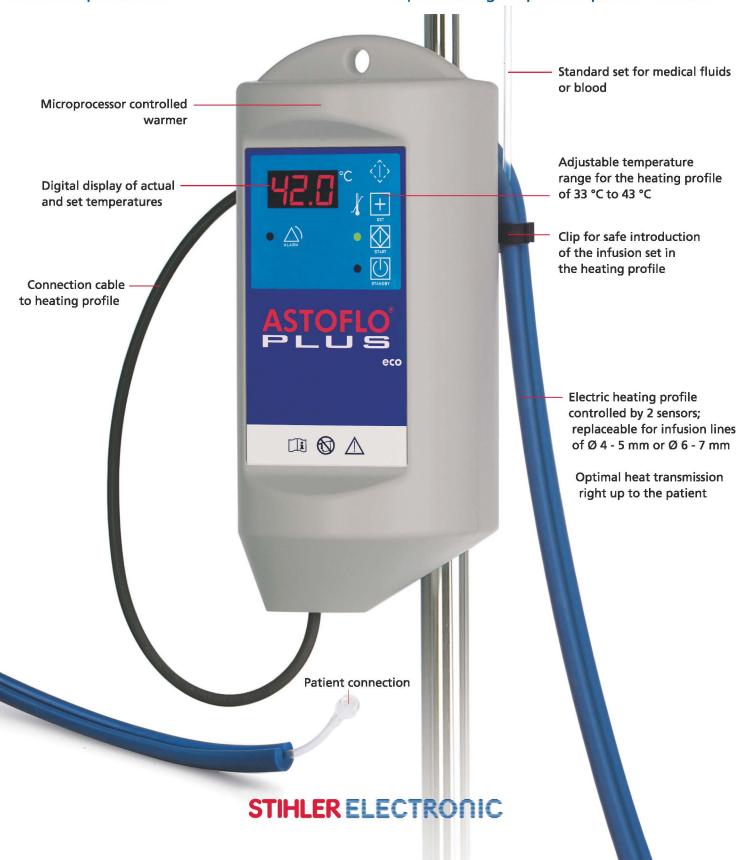

## **ASTOFLO® PLUS eco**Blood and Infusion Warmer

ASTOFLO PLUS ECO is the universal warming device for all infusions and blood products for operating theatres, IC units and all other medical departments.

All medical fluids are warmed in the electric heating profile - without special disposables being required - in the standard infusion set and kept warm right up to the patient cannula.

## **ASTOFLO® PLUS eco Blood and Infusion Warmer**

The easiest and most economic way to effectively warm all infusions and transfusions!

- The fluid is actively heated on its way to the patient right up to the patient cannula, through a dry flow process. Solutions which have been pre-warmed externally are kept warm right up to the patient, even at high flow rates.
- Two different heating profiles are available for different medical requirements.
- Profile WP31 / WP32
  - For all standard infusion and blood sets with an external diameter of approx. 4 mm, in operating theatres, intensive care and ordinary wards.
  - To heat blood return lines in dialysis and during haemofiltration.
  - Profile WP31 / WP32 is available in lengths of 180 cm and 240 cm.
- Profile WP33 / WP34
  - Similar to profile WP31 / WP32 for all medical applications where infusion and blood sets with an external diameter of approx.
     6 - 7 mm are used.
  - Profile WP33 / WP34 is available in lengths of 180 cm and 240 cm.
- Ordering instructions