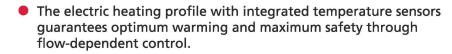

All medical fluids are warmed in the electric heating profile - without special disposables being required - in the standard infusion set and kept warm right up to the patient cannula.

## **ASTOFLO® PLUS eco Blood and Infusion Warmer**

The easiest and most economic way to effectively warm all infusions and transfusions!

- The fluid is actively heated on its way to the patient right up to the patient cannula, through a dry flow process. Solutions which have been pre-warmed externally are kept warm right up to the patient, even at high flow rates.
- Two different heating profiles are available for different medical requirements.
- Profile WP31 / WP32
  - For all standard infusion and blood sets with an external diameter of approx. 4 mm, in operating theatres, intensive care and ordinary wards.
  - To heat blood return lines in dialysis and during haemofiltration.
  - Profile WP31 / WP32 is available in lengths of 180 cm and 240 cm.
- Profile WP33 / WP34
  - Similar to profile WP31 / WP32 for all medical applications where infusion and blood sets with an external diameter of approx.
     6 - 7 mm are used.
  - Profile WP33 / WP34 is available in lengths of 180 cm and 240 cm.
- Ordering instructions