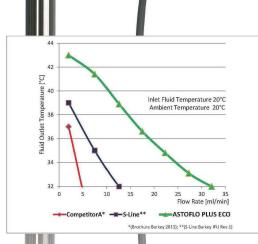

## **ASTOFLO® PLUS eco Blood and Infusion Warmer**

The easiest and most economic way to effectively warm all infusions and transfusions!

- The fluid is actively heated on its way to the patient right up to the patient cannula, through a dry flow process. Solutions which have been pre-warmed externally are kept warm right up to the patient, even at high flow rates.
- Two different heating profiles are available for different medical requirements.
- Profile WP31 / WP32
  - For all standard infusion and blood sets with an external diameter of approx. 4 mm, in operating theatres, intensive care and ordinary wards.
  - To heat blood return lines in dialysis and during haemofiltration.
  - Profile WP31 / WP32 is available in lengths of 180 cm and 240 cm.
- Profile WP33 / WP34
  - Similar to profile WP31 / WP32 for all medical applications where infusion and blood sets with an external diameter of approx.
     6 - 7 mm are used.
  - Profile WP33 / WP34 is available in lengths of 180 cm and 240 cm.
- Ordering instructions