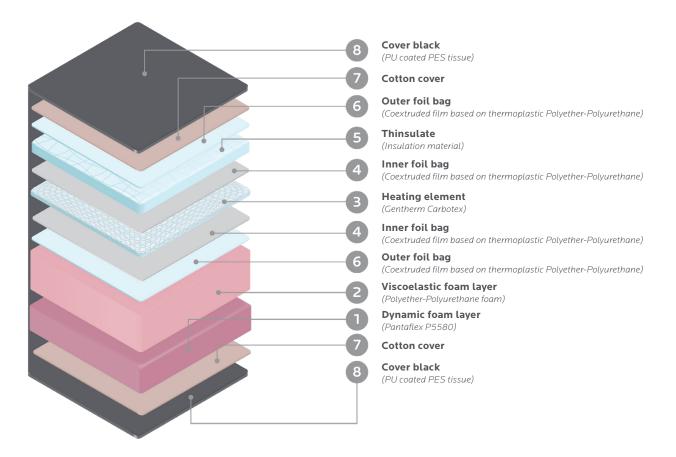

#### WARMING CUSHION

ASTOPAD<sup>™</sup> SOF are the unique visco-elastic foam based OR table cushions with an integrated heating element. The visco-elastic foam is combined with a dynamic foam base for ultimate decubitus prophylaxis on the operating table. The integrated heating element on top of the OR table cushions provides perfect warmth for the patients to prevent hypothermia. Ideally, new operating tables can be directly equipped with ASTOPAD<sup>™</sup> SOF applied parts for the backrest pad or the entire surface of the operating table. The ASTOPAD<sup>™</sup> SOF applied parts are produced individually according to customer needs to fit perfectly within the size specifications of operating tables.

### FEATURES & BENEFITS

Safe and reliable design with 8 temperature sensors.

Custom made to fit all market relevant OR tables.

The ASTOPAD<sup>™</sup> system can be used along with HF surgical instruments.

Best possible decubitus prophylaxis with foam height up to 10 cm.

Different Sizes available to fit all market relevant OR tables.

Available as a backrest-cushion or mattress for the entire table.

Silent operation for minimizing distractions in the Operating Room.